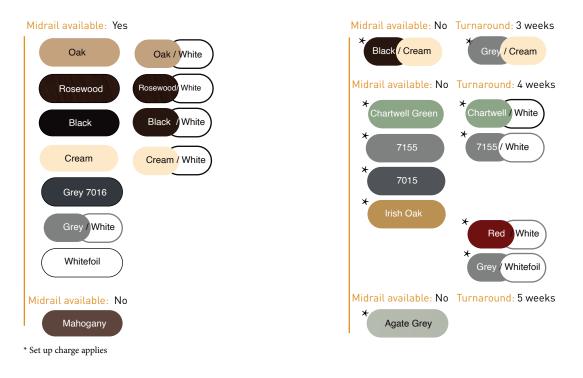

# SLIDING PATIO DOOR

NEW & IMPROVED

THE PATIO DOOR THAT HAS IT ALL



## Choose your **colour** choice



## Enhance your home with a sliding patio door

### Improve your home's energy efficiency

Our patio doors are designed to insulate, but they also allow more natural light into your home and give you more options for ventilation. You could find yourself making savings on heating, lighting and air conditioning.

## Streamlined patio doors

You can hang curtains and have furnishings right next to a sliding door and you won't need to move them when you want to open up.

### Patio doors add style

Patio doors have clean, uncluttered styling that looks at home almost anywhere. Your furnishings and decor have the perfect neutral backdrop of a door that doesn't need to shout to be effective and that doesn't detract from the view.

### Be at home with the outdoors

Because the glass extends to f