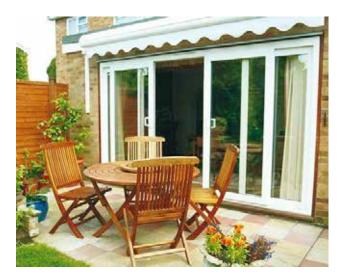

## Enhance your home with a sliding patio door

### Be at home with the outdoors

Because the glass extends to floor level you'll get much better views of the world outside. Even on the chilliest days, you'll be able to enjoy your garden. When it's warm, open up in seconds for a home that flows indoors and out.

## Easier access

Our sliding doors glide along their tracks so easily that opening them will never feel like a chore. It's almost effortless, but there's another advantage to a wide opening door. If you've ever struggled to shift a bulky piece of furniture through a normal doorway, you'll know what we mean – that extra width can be a godsend.