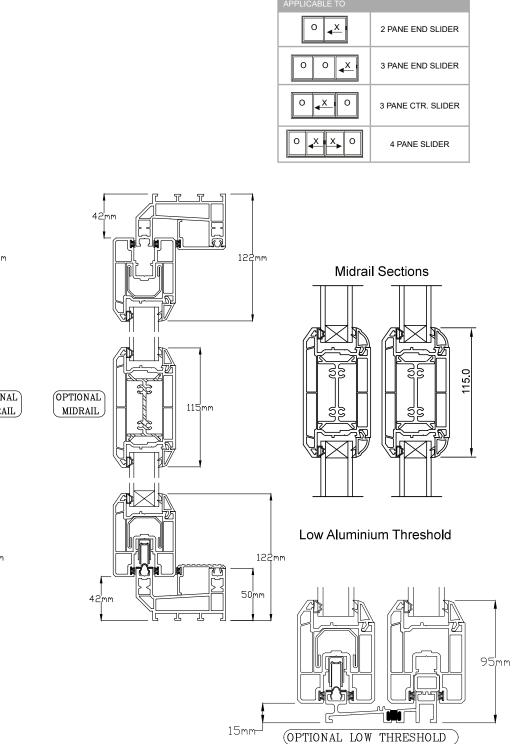

# In-Line Sliding Patio Door

For internal purposes only

42mm 122mm 122mm 115mm 115mm 122mm 122mm 122mm 122mm 122mm 122mm

٦٢

If you require any further help or assistance please contact your dedicated supplier below: