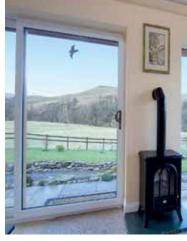

### Be at home with the outdoors

Because the glass extends to floor level you'll get much better views of the world outside. Even on the chilliest days, you'll be able to enjoy your garden. When it's warm, open up in seconds for a home that flows indoors and out.

## Easier access

Our sliding doors glide along their tracks so easily that opening them will never feel like a chore. It's almost effortless, but there's another advantage to a wide opening door. If you've ever struggled to shift a bulky piece of furniture through a normal doorway, you'll know what we mean – that extra width can be a godsend.